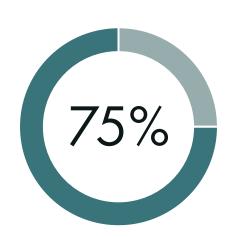

### IS IMPORTANT

3 in 4 companies state that innovation is a top-three priority for them.

(BCG, 2021)