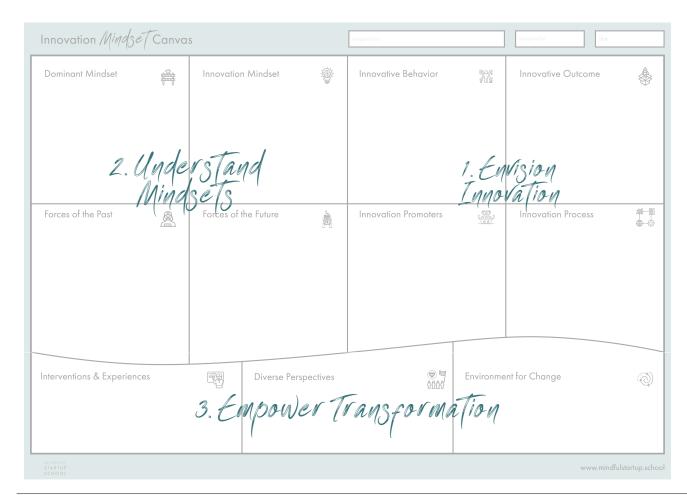

### Introducing the Innovation Mindset Canvas

The Innovation Mindset Canvas is a tool I developed based on five years of <u>doctoral</u> <u>research</u> in innovation management.

It features eleven building blocks that help you to envision innovation, understand your stakeholders mindsets, and empower transformation in your organization.